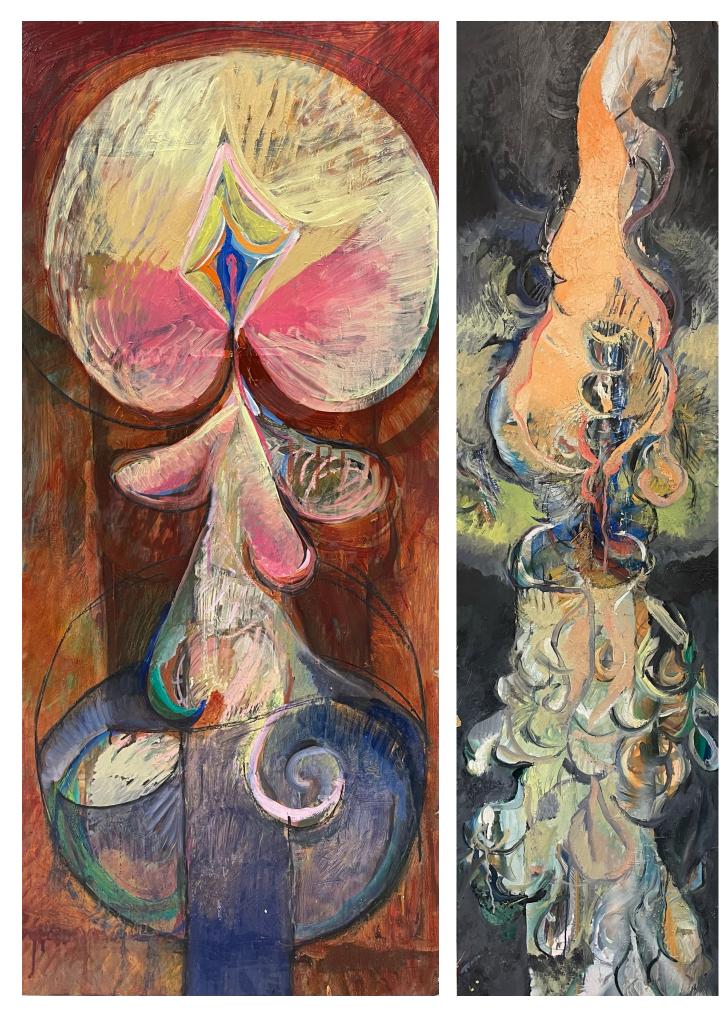

## Tomás Cohen, A series of candles, 2023

List of images: Page 2: 1- Candle as mushroom, oil on canvas, 50 x 50 cm 2- Candle torch, oil on canvas on panel, 40 x 40 cm Page 3: 1- A candle shines a jungle, oil on canvas, 130 x 100 cm Page 4: 1- Candle, oil on canvas, 50 x 40 cm 2- Candle with grimace, oil on canvas, 50 x 40 cm Page 5: 1- Candle flame with raindrops and plant forms, oil on canvas, 90 x 70 cm Page 6: 1- Long candle with triple flame, oil on wood panel, 147 x 48 cm 2 - Anthropomorphic candle, oil on wood panel, 160,5 x 35 cm Page 7: 1- Two candles with melting wax dialogue, oil on canvas, 100 x 80 cm Page 8: 1- Candle as bat, oil on canvas, 90 x 90 cm 2- Candle on the horizon, oil on canvas, 40 x 40 cm 3- Thigh gap candle with halo, oil on canvas, 30 x 30 cm Page 9: 1- Many candles, oil on canvas, 120 x 100 cm Page 10: 1- Hanukah menorah, oil on canvas, 150 x 120 cm 2- Three candles, oil on canvas, 50 x 40 cm Page 11: 1- Organic candle on a table, oil on canvas, 80 x 60 cm 2- Candles on a table, oil on canvas, 60 x 80 cm Page 12: 1- Clitoris candle, oil on wood panel, 107 x 50 cm 2- Long dripping candle, oil on wood panel, 170 x 48 cm Page 13: 1- Candle face, oil on wood panel, 90 x 80 cm 2- Green candle with raindrops, oil on canvas, 60 x 50 cm Page 14: 1- Candle with halo, oil on canvas on panel, 40 x 30 cm 2- Feminine candle, oil on canvas, 50 x 30 cm 3- Candle with red halo, oil on canvas, 24 x 17 cm 4- Diagonal candle with halo, oil on canvas, 40 x 40 cm Page 15: 1- Candle with flame face, oil on wood panel, 75 x 45,5 cm 2- Candle on black door, oil on wood, 120 x 40 cm Page 16: 1 - Candle with vertical smile, oil on wood panel, 52,2 x 37 cm 2- Candle in magenta background, oil on canvas, 60 x 50 cm