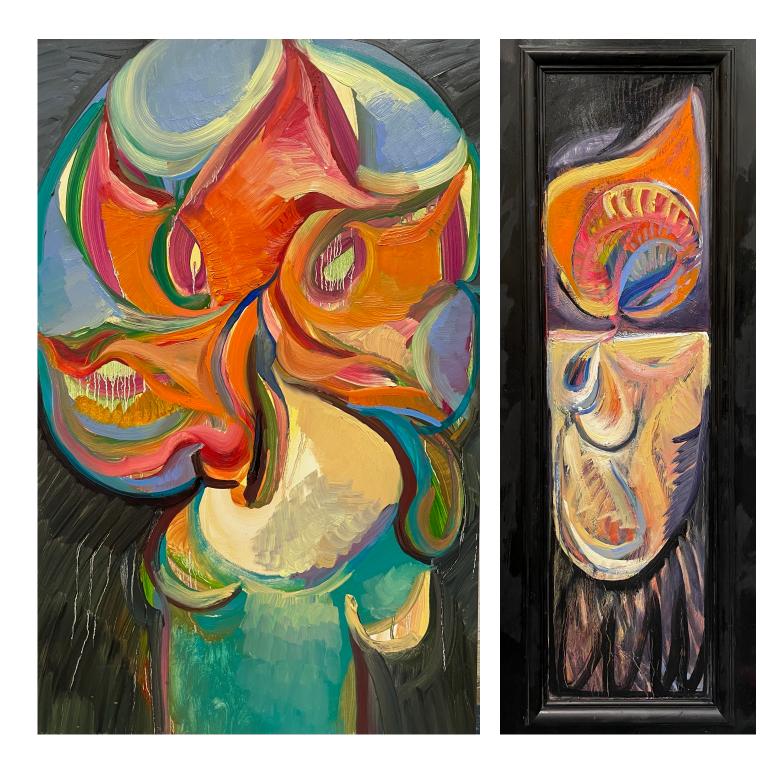

## Tomás Cohen, A series of candles, 2023

List of images: Page 2: 1- Candle as mushroom, oil on canvas, 50 x 50 cm 2- Candle torch, oil on canvas on panel, 40 x 40 cm Page 3: 1- A candle shines a jungle, oil on canvas, 130 x 100 cm Page 4: 1- Candle, oil on canvas, 50 x 40 cm 2- Candle with grimace, oil on canvas, 50 x 40 cm Page 5: 1- Candle flame with raindrops and plant forms, oil on canvas, 90 x 70 cm Page 6: 1- Long candle with triple flame, oil on wood panel, 147 x 48 cm 2 - Anthropomorphic candle, oil on wood panel, 160,5 x 35 cm Page 7: 1- Two candles with melting wax dialogue, oil on canvas, 100 x 80 cm Page 8: 1- Candle as bat, oil on canvas, 90 x 90 cm 2- Candle on the horizon, oil on canvas, 40 x 40 cm 3- Thigh gap candle with halo, oil on canvas, 30 x 30 cm Page 9: 1- Many candles, oil on canvas, 120 x 100 cm Page 10: 1- Hanukah menorah, oil on canvas, 150 x 120 cm 2- Three candles, oil on canvas, 50 x 40 cm Page 11: 1- Organic candle on a table, oil on canvas, 80 x 60 cm 2- Candles on a table, oil on canvas, 60 x 80 cm Page 12: 1- Clitoris candle, oil on wood panel, 107 x 50 cm 2- Long dripping candle, oil on wood panel, 170 x 48 cm Page 13: 1- Candle face, oil on wood panel, 90 x 80 cm 2- Green candle with raindrops, oil on canvas, 60 x 50 cm Page 14: 1- Candle with halo, oil on canvas on panel, 40 x 30 cm 2- Feminine candle, oil on canvas, 50 x 30 cm 3- Candle with red halo, oil on canvas, 24 x 17 cm 4- Diagonal candle with halo, oil on canvas, 40 x 40 cm Page 15: 1- Candle with flame face, oil on wood panel, 75 x 45,5 cm 2- Candle on black door, oil on wood, 120 x 40 cm Page 16: 1 - Candle with vertical smile, oil on wood panel, 52,2 x 37 cm 2- Candle in magenta background, oil on canvas, 60 x 50 cm