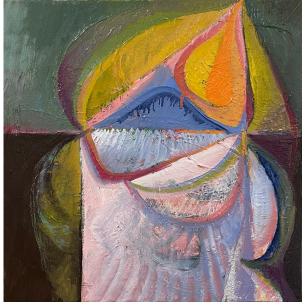

## Tomás Cohen, A series of candles, 2023

List of images: Page 2: 1- Candle as mushroom, oil on canvas, 50 x 50 cm 2- Candle torch, oil on canvas on panel, 40 x 40 cm Page 3: 1- A candle shines a jungle, oil on canvas, 130 x 100 cm Page 4: 1- Candle, oil on canvas, 50 x 40 cm 2- Candle with grimace, oil on canvas, 50 x 40 cm Page 5: 1- Candle flame with raindrops and plant forms, oil on canvas, 90 x 70 cm Page 6: 1- Long candle with triple flame, oil on wood panel, 147 x 48 cm 2 - Anthropomorphic candle, oil on wood panel, 160,5 x 35 cm Page 7: 1- Two candles with melting wax dialogue, oil on canvas, 100 x 80 cm Page 8: 1- Candle as bat, oil on canvas, 90 x 90 cm 2- Candle on the horizon, oil on canvas, 40 x 40 cm 3- Thigh gap candle with halo, oil on canvas, 30 x 30 cm Page 9: 1- Many candles, oil on canvas, 120 x 100 cm Page 10: 1- Hanukah menorah, oil on canvas, 150 x 120 cm 2- Three candles, oil on canvas, 50 x 40 cm Page 11: 1- Organic candle on a table, oil on canvas, 80 x 60 cm 2- Candles on a table, oil on canvas, 60 x 80 cm Page 12: 1- Clitoris candle, oil on wood panel, 107 x 50 cm 2- Long dripping candle, oil on wood panel, 170 x 48 cm Page 13: 1- Candle face, oil on wood panel, 90 x 80 cm 2- Green candle with raindrops, oil on canvas, 60 x 50 cm Page 14: 1- Candle with halo, oil on canvas on panel, 40 x 30 cm 2- Feminine candle, oil on canvas, 50 x 30 cm 3- Candle with red halo, oil on canvas, 24 x 17 cm 4- Diagonal candle with halo, oil on canvas, 40 x 40 cm Page 15: 1- Candle with flame face, oil on wood panel, 75 x 45,5 cm 2- Candle on black door, oil on wood, 120 x 40 cm Page 16: 1 - Candle with vertical smile, oil on wood panel, 52,2 x 37 cm 2- Candle in magenta background, oil on canvas, 60 x 50 cm