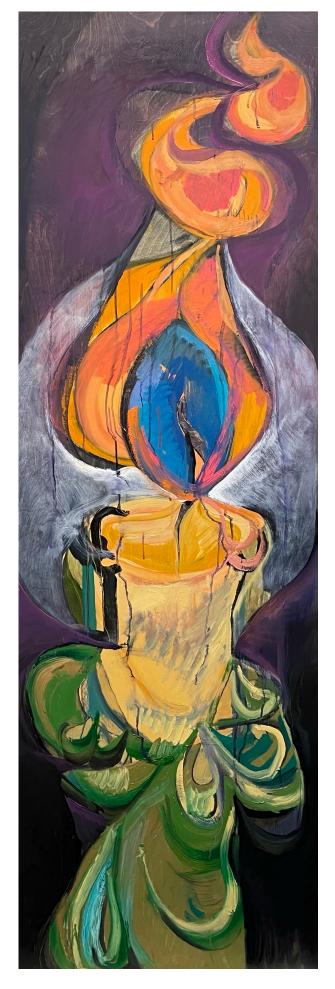

## Tomás Cohen, A series of candles, 2023

List of images: Page 2: 1- Candle as mushroom, oil on canvas, 50 x 50 cm 2- Candle torch, oil on canvas on panel, 40 x 40 cm Page 3: 1- A candle shines a jungle, oil on canvas, 130 x 100 cm Page 4: 1- Candle, oil on canvas, 50 x 40 cm 2- Candle with grimace, oil on canvas, 50 x 40 cm Page 5: 1- Candle flame with raindrops and plant forms, oil on canvas, 90 x 70 cm Page 6: 1- Long candle with triple flame, oil on wood panel, 147 x 48 cm 2 - Anthropomorphic candle, oil on wood panel, 160,5 x 35 cm Page 7: 1- Two candles with melting wax dialogue, oil on canvas, 100 x 80 cm Page 8: 1- Candle as bat, oil on canvas, 90 x 90 cm 2- Candle on the horizon, oil on canvas, 40 x 40 cm 3- Thigh gap candle with halo, oil on canvas, 30 x 30 cm Page 9: 1- Many candles, oil on canvas, 120 x 100 cm Page 10: 1- Hanukah menorah, oil on canvas, 150 x 120 cm 2- Three candles, oil on canvas, 50 x 40 cm Page 11: 1- Organic candle on a table, oil on canvas, 80 x 60 cm 2- Candles on a table, oil on canvas, 60 x 80 cm Page 12: 1- Clitoris candle, oil on wood panel, 107 x 50 cm 2- Long dripping candle, oil on wood panel, 170 x 48 cm Page 13: 1- Candle face, oil on wood panel, 90 x 80 cm 2- Green candle with raindrops, oil on canvas, 60 x 50 cm Page 14: 1- Candle with halo, oil on canvas on panel, 40 x 30 cm 2- Feminine candle, oil on canvas, 50 x 30 cm 3- Candle with red halo, oil on canvas, 24 x 17 cm 4- Diagonal candle with halo, oil on canvas, 40 x 40 cm Page 15: 1- Candle with flame face, oil on wood panel, 75 x 45,5 cm 2- Candle on black door, oil on wood, 120 x 40 cm Page 16: 1 - Candle with vertical smile, oil on wood panel, 52,2 x 37 cm 2- Candle in magenta background, oil on canvas, 60 x 50 cm