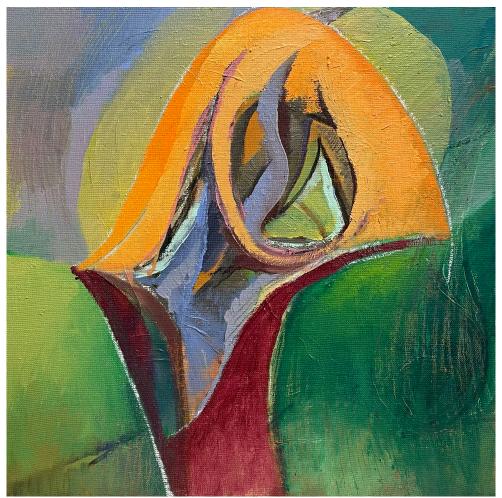

## Tomás Cohen, A series of candles, 2023

List of images: Page 2: 1- Candle as mushroom, oil on canvas, 50 x 50 cm 2- Candle torch, oil on canvas on panel, 40 x 40 cm Page 3: 1- A candle shines a jungle, oil on canvas, 130 x 100 cm Page 4: 1- Candle, oil on canvas, 50 x 40 cm 2- Candle with grimace, oil on canvas, 50 x 40 cm Page 5: 1- Candle flame with raindrops and plant forms, oil on canvas, 90 x 70 cm Page 6: 1- Long candle with triple flame, oil on wood panel, 147 x 48 cm 2 - Anthropomorphic candle, oil on wood panel, 160,5 x 35 cm Page 7: 1- Two candles with melting wax dialogue, oil on canvas, 100 x 80 cm Page 8: 1- Candle as bat, oil on canvas, 90 x 90 cm 2- Candle on the horizon, oil on canvas, 40 x 40 cm 3- Thigh gap candle with halo, oil on canvas, 30 x 30 cm Page 9: 1- Many candles, oil on canvas, 120 x 100 cm Page 10: 1- Hanukah menorah, oil on canvas, 150 x 120 cm 2- Three candles, oil on canvas, 50 x 40 cm Page 11: 1- Organic candle on a table, oil on canvas, 80 x 60 cm 2- Candles on a table, oil on canvas, 60 x 80 cm Page 12: 1- Clitoris candle, oil on wood panel, 107 x 50 cm 2- Long dripping candle, oil on wood panel, 170 x 48 cm Page 13: 1- Candle face, oil on wood panel, 90 x 80 cm 2- Green candle with raindrops, oil on canvas, 60 x 50 cm Page 14: 1- Candle with halo, oil on canvas on panel, 40 x 30 cm 2- Feminine candle, oil on canvas, 50 x 30 cm 3- Candle with red halo, oil on canvas, 24 x 17 cm 4- Diagonal candle with halo, oil on canvas, 40 x 40 cm Page 15: 1- Candle with flame face, oil on wood panel, 75 x 45,5 cm 2- Candle on black door, oil on wood, 120 x 40 cm Page 16: 1 - Candle with vertical smile, oil on wood panel, 52,2 x 37 cm 2- Candle in magenta background, oil on canvas, 60 x 50 cm