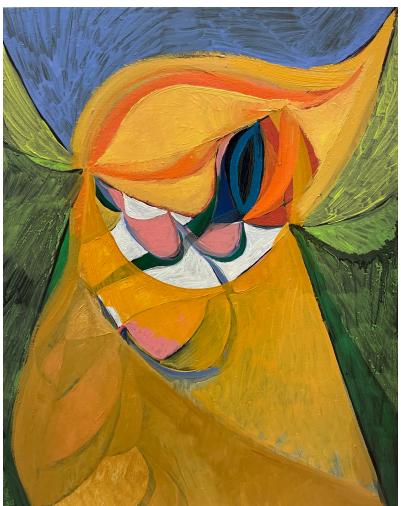

## Tomás Cohen, A series of candles, 2023

List of images: Page 2: 1- Candle as mushroom, oil on canvas, 50 x 50 cm 2- Candle torch, oil on canvas on panel, 40 x 40 cm Page 3: 1- A candle shines a jungle, oil on canvas, 130 x 100 cm Page 4: 1- Candle, oil on canvas, 50 x 40 cm 2- Candle with grimace, oil on canvas, 50 x 40 cm Page 5: 1- Candle flame with raindrops and plant forms, oil on canvas, 90 x 70 cm Page 6: 1- Long candle with triple flame, oil on wood panel, 147 x 48 cm 2 - Anthropomorphic candle, oil on wood panel, 160,5 x 35 cm Page 7: 1- Two candles with melting wax dialogue, oil on canvas, 100 x 80 cm Page 8: 1- Candle as bat, oil on canvas, 90 x 90 cm 2- Candle on the horizon, oil on canvas, 40 x 40 cm 3- Thigh gap candle with halo, oil on canvas, 30 x 30 cm Page 9: 1- Many candles, oil on canvas, 120 x 100 cm Page 10: 1- Hanukah menorah, oil on canvas, 150 x 120 cm 2- Three candles, oil on canvas, 50 x 40 cm Page 11: 1- Organic candle on a table, oil on canvas, 80 x 60 cm 2- Candles on a table, oil on canvas, 60 x 80 cm Page 12: 1- Clitoris candle, oil on wood panel, 107 x 50 cm 2- Long dripping candle, oil on wood panel, 170 x 48 cm Page 13: 1- Candle face, oil on wood panel, 90 x 80 cm 2- Green candle with raindrops, oil on canvas, 60 x 50 cm Page 14: 1- Candle with halo, oil on canvas on panel, 40 x 30 cm 2- Feminine candle, oil on canvas, 50 x 30 cm 3- Candle with red halo, oil on canvas, 24 x 17 cm 4- Diagonal candle with halo, oil on canvas, 40 x 40 cm Page 15: 1- Candle with flame face, oil on wood panel, 75 x 45,5 cm 2- Candle on black door, oil on wood, 120 x 40 cm Page 16: 1 - Candle with vertical smile, oil on wood panel, 52,2 x 37 cm 2- Candle in magenta background, oil on canvas, 60 x 50 cm