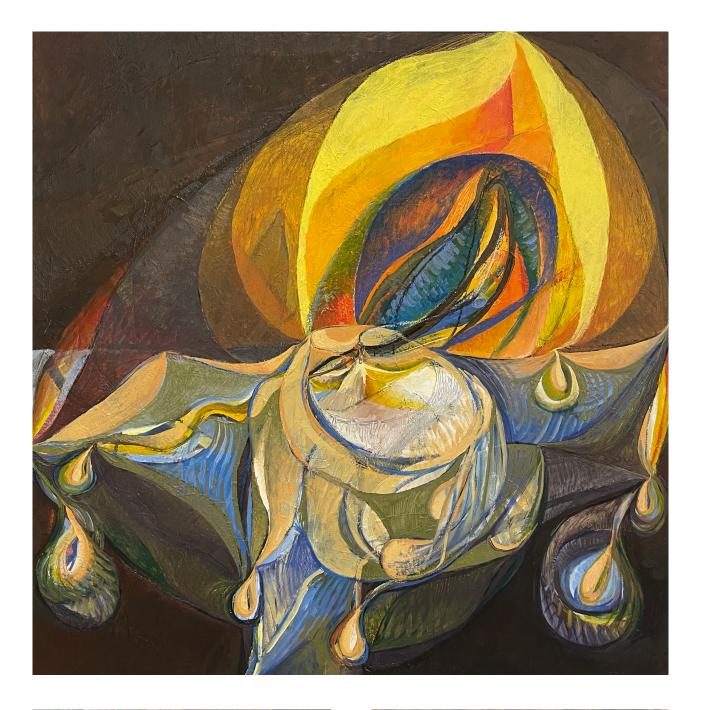

## Tomás Cohen, A series of candles, 2023

List of images: Page 2: 1- Candle as mushroom, oil on canvas, 50 x 50 cm 2- Candle torch, oil on canvas on panel, 40 x 40 cm Page 3: 1- A candle shines a jungle, oil on canvas, 130 x 100 cm Page 4: 1- Candle, oil on canvas, 50 x 40 cm 2- Candle with grimace, oil on canvas, 50 x 40 cm Page 5: 1- Candle flame with raindrops and plant forms, oil on canvas, 90 x 70 cm Page 6: 1- Long candle with triple flame, oil on wood panel, 147 x 48 cm 2 - Anthropomorphic candle, oil on wood panel, 160,5 x 35 cm Page 7: 1- Two candles with melting wax dialogue, oil on canvas, 100 x 80 cm Page 8: 1- Candle as bat, oil on canvas, 90 x 90 cm 2- Candle on the horizon, oil on canvas, 40 x 40 cm 3- Thigh gap candle with halo, oil on canvas, 30 x 30 cm Page 9: 1- Many candles, oil on canvas, 120 x 100 cm Page 10: 1- Hanukah menorah, oil on canvas, 150 x 120 cm 2- Three candles, oil on canvas, 50 x 40 cm Page 11: 1- Organic candle on a table, oil on canvas, 80 x 60 cm 2- Candles on a table, oil on canvas, 60 x 80 cm Page 12: 1- Clitoris candle, oil on wood panel, 107 x 50 cm 2- Long dripping candle, oil on wood panel, 170 x 48 cm Page 13: 1- Candle face, oil on wood panel, 90 x 80 cm 2- Green candle with raindrops, oil on canvas, 60 x 50 cm Page 14: 1- Candle with halo, oil on canvas on panel, 40 x 30 cm 2- Feminine candle, oil on canvas, 50 x 30 cm 3- Candle with red halo, oil on canvas, 24 x 17 cm 4- Diagonal candle with halo, oil on canvas, 40 x 40 cm Page 15: 1- Candle with flame face, oil on wood panel, 75 x 45,5 cm 2- Candle on black door, oil on wood, 120 x 40 cm Page 16: 1 - Candle with vertical smile, oil on wood panel, 52,2 x 37 cm 2- Candle in magenta background, oil on canvas, 60 x 50 cm