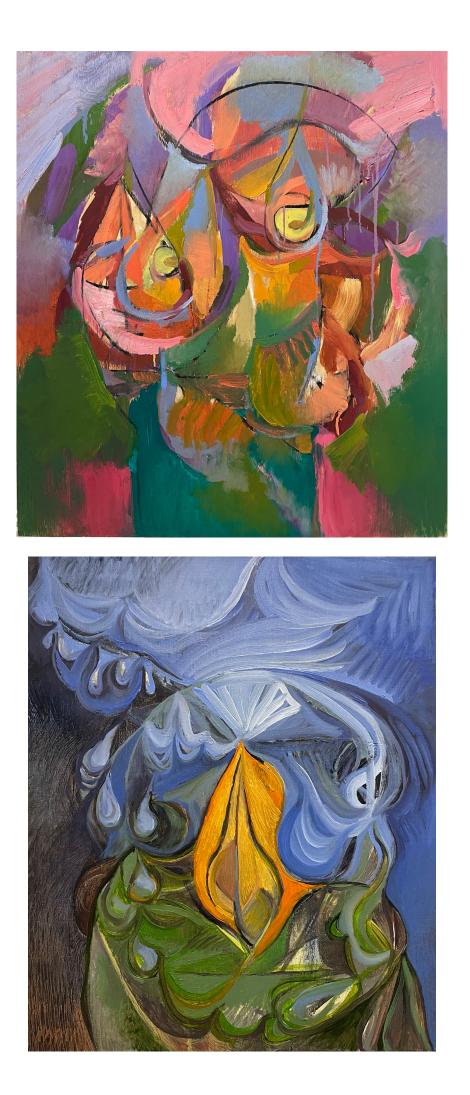

## Tomás Cohen, A series of candles, 2023

List of images: Page 2: 1- Candle as mushroom, oil on canvas, 50 x 50 cm 2- Candle torch, oil on canvas on panel, 40 x 40 cm Page 3: 1- A candle shines a jungle, oil on canvas, 130 x 100 cm Page 4: 1- Candle, oil on canvas, 50 x 40 cm 2- Candle with grimace, oil on canvas, 50 x 40 cm Page 5: 1- Candle flame with raindrops and plant forms, oil on canvas, 90 x 70 cm Page 6: 1- Long candle with triple flame, oil on wood panel, 147 x 48 cm 2 - Anthropomorphic candle, oil on wood panel, 160,5 x 35 cm Page 7: 1- Two candles with melting wax dialogue, oil on canvas, 100 x 80 cm Page 8: 1- Candle as bat, oil on canvas, 90 x 90 cm 2- Candle on the horizon, oil on canvas, 40 x 40 cm 3- Thigh gap candle with halo, oil on canvas, 30 x 30 cm Page 9: 1- Many candles, oil on canvas, 120 x 100 cm Page 10: 1- Hanukah menorah, oil on canvas, 150 x 120 cm 2- Three candles, oil on canvas, 50 x 40 cm Page 11: 1- Organic candle on a table, oil on canvas, 80 x 60 cm 2- Candles on a table, oil on canvas, 60 x 80 cm Page 12: 1- Clitoris candle, oil on wood panel, 107 x 50 cm 2- Long dripping candle, oil on wood panel, 170 x 48 cm Page 13: 1- Candle face, oil on wood panel, 90 x 80 cm 2- Green candle with raindrops, oil on canvas, 60 x 50 cm Page 14: 1- Candle with halo, oil on canvas on panel, 40 x 30 cm 2- Feminine candle, oil on canvas, 50 x 30 cm 3- Candle with red halo, oil on canvas, 24 x 17 cm 4- Diagonal candle with halo, oil on canvas, 40 x 40 cm Page 15: 1- Candle with flame face, oil on wood panel, 75 x 45,5 cm 2- Candle on black door, oil on wood, 120 x 40 cm Page 16: 1 - Candle with vertical smile, oil on wood panel, 52,2 x 37 cm 2- Candle in magenta background, oil on canvas, 60 x 50 cm