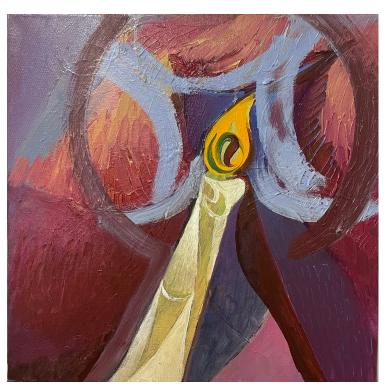

## Tomás Cohen, A series of candles, 2023

List of images: Page 2: 1- Candle as mushroom, oil on canvas, 50 x 50 cm 2- Candle torch, oil on canvas on panel, 40 x 40 cm Page 3: 1- A candle shines a jungle, oil on canvas, 130 x 100 cm Page 4: 1- Candle, oil on canvas, 50 x 40 cm 2- Candle with grimace, oil on canvas, 50 x 40 cm Page 5: 1- Candle flame with raindrops and plant forms, oil on canvas, 90 x 70 cm Page 6: 1- Long candle with triple flame, oil on wood panel, 147 x 48 cm 2 - Anthropomorphic candle, oil on wood panel, 160,5 x 35 cm Page 7: 1- Two candles with melting wax dialogue, oil on canvas, 100 x 80 cm Page 8: 1- Candle as bat, oil on canvas, 90 x 90 cm 2- Candle on the horizon, oil on canvas, 40 x 40 cm 3- Thigh gap candle with halo, oil on canvas, 30 x 30 cm Page 9: 1- Many candles, oil on canvas, 120 x 100 cm Page 10: 1- Hanukah menorah, oil on canvas, 150 x 120 cm 2- Three candles, oil on canvas, 50 x 40 cm Page 11: 1- Organic candle on a table, oil on canvas, 80 x 60 cm 2- Candles on a table, oil on canvas, 60 x 80 cm Page 12: 1- Clitoris candle, oil on wood panel, 107 x 50 cm 2- Long dripping candle, oil on wood panel, 170 x 48 cm Page 13: 1- Candle face, oil on wood panel, 90 x 80 cm 2- Green candle with raindrops, oil on canvas, 60 x 50 cm Page 14: 1- Candle with halo, oil on canvas on panel, 40 x 30 cm 2- Feminine candle, oil on canvas, 50 x 30 cm 3- Candle with red halo, oil on canvas, 24 x 17 cm 4- Diagonal candle with halo, oil on canvas, 40 x 40 cm Page 15: 1- Candle with flame face, oil on wood panel, 75 x 45,5 cm 2- Candle on black door, oil on wood, 120 x 40 cm Page 16: 1 - Candle with vertical smile, oil on wood panel, 52,2 x 37 cm 2- Candle in magenta background, oil on canvas, 60 x 50 cm