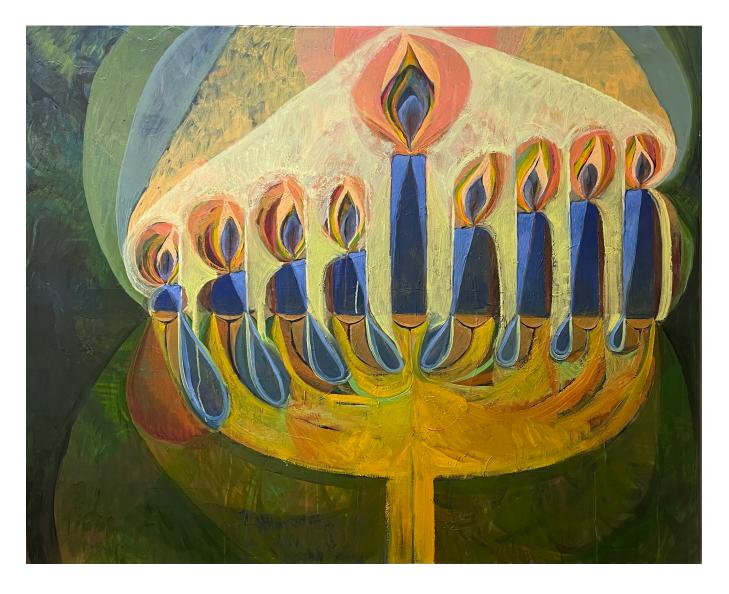

## Tomás Cohen, A series of candles, 2023

List of images: Page 2: 1- Candle as mushroom, oil on canvas, 50 x 50 cm 2- Candle torch, oil on canvas on panel, 40 x 40 cm Page 3: 1- A candle shines a jungle, oil on canvas, 130 x 100 cm Page 4: 1- Candle, oil on canvas, 50 x 40 cm 2- Candle with grimace, oil on canvas, 50 x 40 cm Page 5: 1- Candle flame with raindrops and plant forms, oil on canvas, 90 x 70 cm Page 6: 1- Long candle with triple flame, oil on wood panel, 147 x 48 cm 2 - Anthropomorphic candle, oil on wood panel, 160,5 x 35 cm Page 7: 1- Two candles with melting wax dialogue, oil on canvas, 100 x 80 cm Page 8: 1- Candle as bat, oil on canvas, 90 x 90 cm 2- Candle on the horizon, oil on canvas, 40 x 40 cm 3- Thigh gap candle with halo, oil on canvas, 30 x 30 cm Page 9: 1- Many candles, oil on canvas, 120 x 100 cm Page 10: 1- Hanukah menorah, oil on canvas, 150 x 120 cm 2- Three candles, oil on canvas, 50 x 40 cm Page 11: 1- Organic candle on a table, oil on canvas, 80 x 60 cm 2- Candles on a table, oil on canvas, 60 x 80 cm Page 12: 1- Clitoris candle, oil on wood panel, 107 x 50 cm 2- Long dripping candle, oil on wood panel, 170 x 48 cm Page 13: 1- Candle face, oil on wood panel, 90 x 80 cm 2- Green candle with raindrops, oil on canvas, 60 x 50 cm Page 14: 1- Candle with halo, oil on canvas on panel, 40 x 30 cm 2- Feminine candle, oil on canvas, 50 x 30 cm 3- Candle with red halo, oil on canvas, 24 x 17 cm 4- Diagonal candle with halo, oil on canvas, 40 x 40 cm Page 15: 1- Candle with flame face, oil on wood panel, 75 x 45,5 cm 2- Candle on black door, oil on wood, 120 x 40 cm Page 16: 1 - Candle with vertical smile, oil on wood panel, 52,2 x 37 cm 2- Candle in magenta background, oil on canvas, 60 x 50 cm