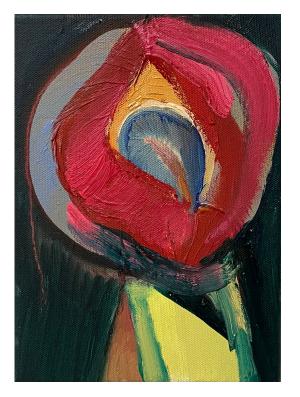

## Tomás Cohen, A series of candles, 2023

List of images: Page 2: 1- Candle as mushroom, oil on canvas, 50 x 50 cm 2- Candle torch, oil on canvas on panel, 40 x 40 cm Page 3: 1- A candle shines a jungle, oil on canvas, 130 x 100 cm Page 4: 1- Candle, oil on canvas, 50 x 40 cm 2- Candle with grimace, oil on canvas, 50 x 40 cm Page 5: 1- Candle flame with raindrops and plant forms, oil on canvas, 90 x 70 cm Page 6: 1- Long candle with triple flame, oil on wood panel, 147 x 48 cm 2 - Anthropomorphic candle, oil on wood panel, 160,5 x 35 cm Page 7: 1- Two candles with melting wax dialogue, oil on canvas, 100 x 80 cm Page 8: 1- Candle as bat, oil on canvas, 90 x 90 cm 2- Candle on the horizon, oil on canvas, 40 x 40 cm 3- Thigh gap candle with halo, oil on canvas, 30 x 30 cm Page 9: 1- Many candles, oil on canvas, 120 x 100 cm Page 10: 1- Hanukah menorah, oil on canvas, 150 x 120 cm 2- Three candles, oil on canvas, 50 x 40 cm Page 11: 1- Organic candle on a table, oil on canvas, 80 x 60 cm 2- Candles on a table, oil on canvas, 60 x 80 cm Page 12: 1- Clitoris candle, oil on wood panel, 107 x 50 cm 2- Long dripping candle, oil on wood panel, 170 x 48 cm Page 13: 1- Candle face, oil on wood panel, 90 x 80 cm 2- Green candle with raindrops, oil on canvas, 60 x 50 cm Page 14: 1- Candle with halo, oil on canvas on panel, 40 x 30 cm 2- Feminine candle, oil on canvas, 50 x 30 cm 3- Candle with red halo, oil on canvas, 24 x 17 cm 4- Diagonal candle with halo, oil on canvas, 40 x 40 cm Page 15: 1- Candle with flame face, oil on wood panel, 75 x 45,5 cm 2- Candle on black door, oil on wood, 120 x 40 cm Page 16: 1 - Candle with vertical smile, oil on wood panel, 52,2 x 37 cm 2- Candle in magenta background, oil on canvas, 60 x 50 cm