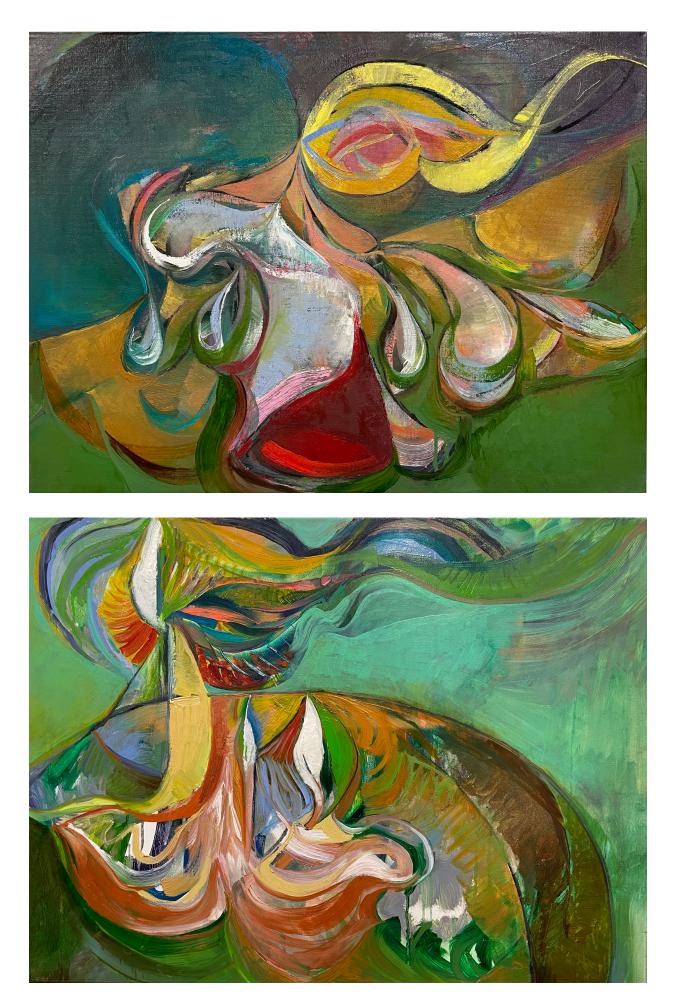

## Tomás Cohen, A series of candles, 2023

List of images: Page 2: 1- Candle as mushroom, oil on canvas, 50 x 50 cm 2- Candle torch, oil on canvas on panel, 40 x 40 cm Page 3: 1- A candle shines a jungle, oil on canvas, 130 x 100 cm Page 4: 1- Candle, oil on canvas, 50 x 40 cm 2- Candle with grimace, oil on canvas, 50 x 40 cm Page 5: 1- Candle flame with raindrops and plant forms, oil on canvas, 90 x 70 cm Page 6: 1- Long candle with triple flame, oil on wood panel, 147 x 48 cm 2 - Anthropomorphic candle, oil on wood panel, 160,5 x 35 cm Page 7: 1- Two candles with melting wax dialogue, oil on canvas, 100 x 80 cm Page 8: 1- Candle as bat, oil on canvas, 90 x 90 cm 2- Candle on the horizon, oil on canvas, 40 x 40 cm 3- Thigh gap candle with halo, oil on canvas, 30 x 30 cm Page 9: 1- Many candles, oil on canvas, 120 x 100 cm Page 10: 1- Hanukah menorah, oil on canvas, 150 x 120 cm 2- Three candles, oil on canvas, 50 x 40 cm Page 11: 1- Organic candle on a table, oil on canvas, 80 x 60 cm 2- Candles on a table, oil on canvas, 60 x 80 cm Page 12: 1- Clitoris candle, oil on wood panel, 107 x 50 cm 2- Long dripping candle, oil on wood panel, 170 x 48 cm Page 13: 1- Candle face, oil on wood panel, 90 x 80 cm 2- Green candle with raindrops, oil on canvas, 60 x 50 cm Page 14: 1- Candle with halo, oil on canvas on panel, 40 x 30 cm 2- Feminine candle, oil on canvas, 50 x 30 cm 3- Candle with red halo, oil on canvas, 24 x 17 cm 4- Diagonal candle with halo, oil on canvas, 40 x 40 cm Page 15: 1- Candle with flame face, oil on wood panel, 75 x 45,5 cm 2- Candle on black door, oil on wood, 120 x 40 cm Page 16: 1 - Candle with vertical smile, oil on wood panel, 52,2 x 37 cm 2- Candle in magenta background, oil on canvas, 60 x 50 cm