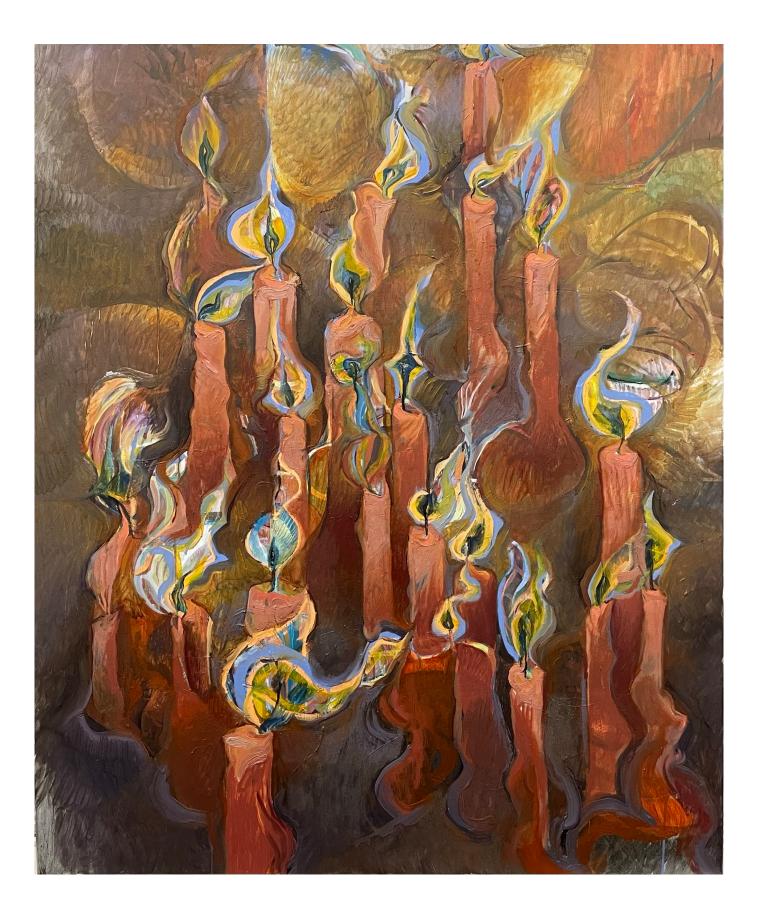

## Tomás Cohen, A series of candles, 2023

List of images: Page 2: 1- Candle as mushroom, oil on canvas, 50 x 50 cm 2- Candle torch, oil on canvas on panel, 40 x 40 cm Page 3: 1- A candle shines a jungle, oil on canvas, 130 x 100 cm Page 4: 1- Candle, oil on canvas, 50 x 40 cm 2- Candle with grimace, oil on canvas, 50 x 40 cm Page 5: 1- Candle flame with raindrops and plant forms, oil on canvas, 90 x 70 cm Page 6: 1- Long candle with triple flame, oil on wood panel, 147 x 48 cm 2 - Anthropomorphic candle, oil on wood panel, 160,5 x 35 cm Page 7: 1- Two candles with melting wax dialogue, oil on canvas, 100 x 80 cm Page 8: 1- Candle as bat, oil on canvas, 90 x 90 cm 2- Candle on the horizon, oil on canvas, 40 x 40 cm 3- Thigh gap candle with halo, oil on canvas, 30 x 30 cm Page 9: 1- Many candles, oil on canvas, 120 x 100 cm Page 10: 1- Hanukah menorah, oil on canvas, 150 x 120 cm 2- Three candles, oil on canvas, 50 x 40 cm Page 11: 1- Organic candle on a table, oil on canvas, 80 x 60 cm 2- Candles on a table, oil on canvas, 60 x 80 cm Page 12: 1- Clitoris candle, oil on wood panel, 107 x 50 cm 2- Long dripping candle, oil on wood panel, 170 x 48 cm Page 13: 1- Candle face, oil on wood panel, 90 x 80 cm 2- Green candle with raindrops, oil on canvas, 60 x 50 cm Page 14: 1- Candle with halo, oil on canvas on panel, 40 x 30 cm 2- Feminine candle, oil on canvas, 50 x 30 cm 3- Candle with red halo, oil on canvas, 24 x 17 cm 4- Diagonal candle with halo, oil on canvas, 40 x 40 cm Page 15: 1- Candle with flame face, oil on wood panel, 75 x 45,5 cm 2- Candle on black door, oil on wood, 120 x 40 cm Page 16: 1 - Candle with vertical smile, oil on wood panel, 52,2 x 37 cm 2- Candle in magenta background, oil on canvas, 60 x 50 cm