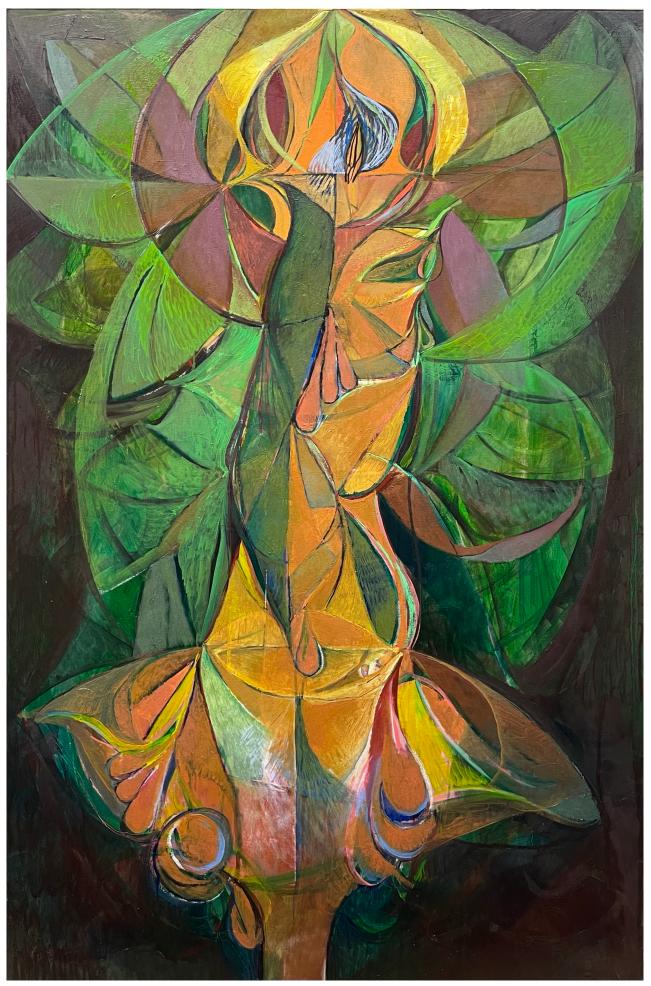

## Tomás Cohen, A series of candles, 2023

List of images: Page 2: 1- Candle as mushroom, oil on canvas, 50 x 50 cm 2- Candle torch, oil on canvas on panel, 40 x 40 cm Page 3: 1- A candle shines a jungle, oil on canvas, 130 x 100 cm Page 4: 1- Candle, oil on canvas, 50 x 40 cm 2- Candle with grimace, oil on canvas, 50 x 40 cm Page 5: 1- Candle flame with raindrops and plant forms, oil on canvas, 90 x 70 cm Page 6: 1- Long candle with triple flame, oil on wood panel, 147 x 48 cm 2 - Anthropomorphic candle, oil on wood panel, 160,5 x 35 cm Page 7: 1- Two candles with melting wax dialogue, oil on canvas, 100 x 80 cm Page 8: 1- Candle as bat, oil on canvas, 90 x 90 cm 2- Candle on the horizon, oil on canvas, 40 x 40 cm 3- Thigh gap candle with halo, oil on canvas, 30 x 30 cm Page 9: 1- Many candles, oil on canvas, 120 x 100 cm Page 10: 1- Hanukah menorah, oil on canvas, 150 x 120 cm 2- Three candles, oil on canvas, 50 x 40 cm Page 11: 1- Organic candle on a table, oil on canvas, 80 x 60 cm 2- Candles on a table, oil on canvas, 60 x 80 cm Page 12: 1- Clitoris candle, oil on wood panel, 107 x 50 cm 2- Long dripping candle, oil on wood panel, 170 x 48 cm Page 13: 1- Candle face, oil on wood panel, 90 x 80 cm 2- Green candle with raindrops, oil on canvas, 60 x 50 cm Page 14: 1- Candle with halo, oil on canvas on panel, 40 x 30 cm 2- Feminine candle, oil on canvas, 50 x 30 cm 3- Candle with red halo, oil on canvas, 24 x 17 cm 4- Diagonal candle with halo, oil on canvas, 40 x 40 cm Page 15: 1- Candle with flame face, oil on wood panel, 75 x 45,5 cm 2- Candle on black door, oil on wood, 120 x 40 cm Page 16: 1 - Candle with vertical smile, oil on wood panel, 52,2 x 37 cm 2- Candle in magenta background, oil on canvas, 60 x 50 cm