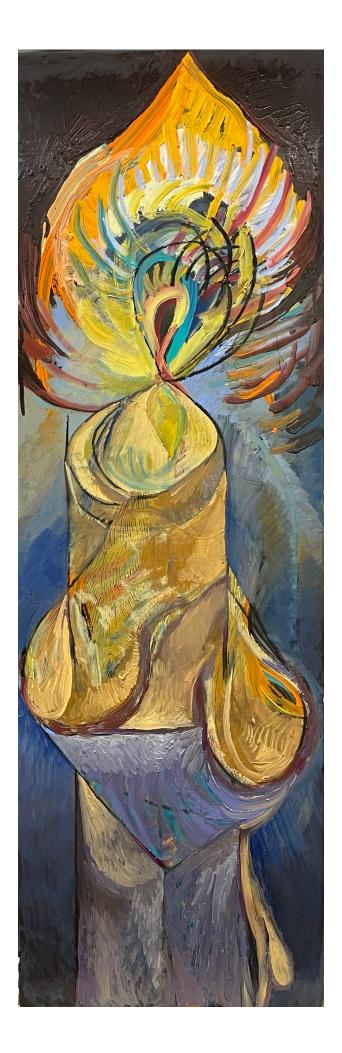

## Tomás Cohen, A series of candles, 2023

List of images: Page 2: 1- Candle as mushroom, oil on canvas, 50 x 50 cm 2- Candle torch, oil on canvas on panel, 40 x 40 cm Page 3: 1- A candle shines a jungle, oil on canvas, 130 x 100 cm Page 4: 1- Candle, oil on canvas, 50 x 40 cm 2- Candle with grimace, oil on canvas, 50 x 40 cm Page 5: 1- Candle flame with raindrops and plant forms, oil on canvas, 90 x 70 cm Page 6: 1- Long candle with triple flame, oil on wood panel, 147 x 48 cm 2 - Anthropomorphic candle, oil on wood panel, 160,5 x 35 cm Page 7: 1- Two candles with melting wax dialogue, oil on canvas, 100 x 80 cm Page 8: 1- Candle as bat, oil on canvas, 90 x 90 cm 2- Candle on the horizon, oil on canvas, 40 x 40 cm 3- Thigh gap candle with halo, oil on canvas, 30 x 30 cm Page 9: 1- Many candles, oil on canvas, 120 x 100 cm Page 10: 1- Hanukah menorah, oil on canvas, 150 x 120 cm 2- Three candles, oil on canvas, 50 x 40 cm Page 11: 1- Organic candle on a table, oil on canvas, 80 x 60 cm 2- Candles on a table, oil on canvas, 60 x 80 cm Page 12: 1- Clitoris candle, oil on wood panel, 107 x 50 cm 2- Long dripping candle, oil on wood panel, 170 x 48 cm Page 13: 1- Candle face, oil on wood panel, 90 x 80 cm 2- Green candle with raindrops, oil on canvas, 60 x 50 cm Page 14: 1- Candle with halo, oil on canvas on panel, 40 x 30 cm 2- Feminine candle, oil on canvas, 50 x 30 cm 3- Candle with red halo, oil on canvas, 24 x 17 cm 4- Diagonal candle with halo, oil on canvas, 40 x 40 cm Page 15: 1- Candle with flame face, oil on wood panel, 75 x 45,5 cm 2- Candle on black door, oil on wood, 120 x 40 cm Page 16: 1 - Candle with vertical smile, oil on wood panel, 52,2 x 37 cm 2- Candle in magenta background, oil on canvas, 60 x 50 cm