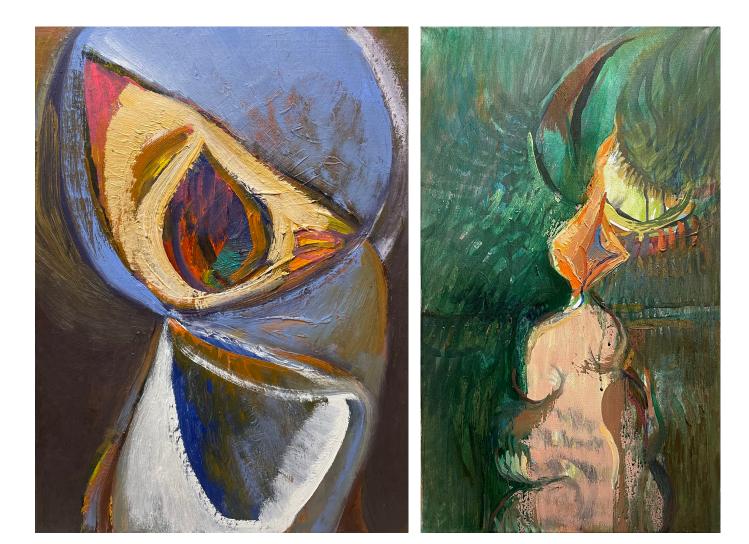

## Tomás Cohen, A series of candles, 2023

List of images: Page 2: 1- Candle as mushroom, oil on canvas, 50 x 50 cm 2- Candle torch, oil on canvas on panel, 40 x 40 cm Page 3: 1- A candle shines a jungle, oil on canvas, 130 x 100 cm Page 4: 1- Candle, oil on canvas, 50 x 40 cm 2- Candle with grimace, oil on canvas, 50 x 40 cm Page 5: 1- Candle flame with raindrops and plant forms, oil on canvas, 90 x 70 cm Page 6: 1- Long candle with triple flame, oil on wood panel, 147 x 48 cm 2 - Anthropomorphic candle, oil on wood panel, 160,5 x 35 cm Page 7: 1- Two candles with melting wax dialogue, oil on canvas, 100 x 80 cm Page 8: 1- Candle as bat, oil on canvas, 90 x 90 cm 2- Candle on the horizon, oil on canvas, 40 x 40 cm 3- Thigh gap candle with halo, oil on canvas, 30 x 30 cm Page 9: 1- Many candles, oil on canvas, 120 x 100 cm Page 10: 1- Hanukah menorah, oil on canvas, 150 x 120 cm 2- Three candles, oil on canvas, 50 x 40 cm Page 11: 1- Organic candle on a table, oil on canvas, 80 x 60 cm 2- Candles on a table, oil on canvas, 60 x 80 cm Page 12: 1- Clitoris candle, oil on wood panel, 107 x 50 cm 2- Long dripping candle, oil on wood panel, 170 x 48 cm Page 13: 1- Candle face, oil on wood panel, 90 x 80 cm 2- Green candle with raindrops, oil on canvas, 60 x 50 cm Page 14: 1- Candle with halo, oil on canvas on panel, 40 x 30 cm 2- Feminine candle, oil on canvas, 50 x 30 cm 3- Candle with red halo, oil on canvas, 24 x 17 cm 4- Diagonal candle with halo, oil on canvas, 40 x 40 cm Page 15: 1- Candle with flame face, oil on wood panel, 75 x 45,5 cm 2- Candle on black door, oil on wood, 120 x 40 cm Page 16: 1 - Candle with vertical smile, oil on wood panel, 52,2 x 37 cm 2- Candle in magenta background, oil on canvas, 60 x 50 cm