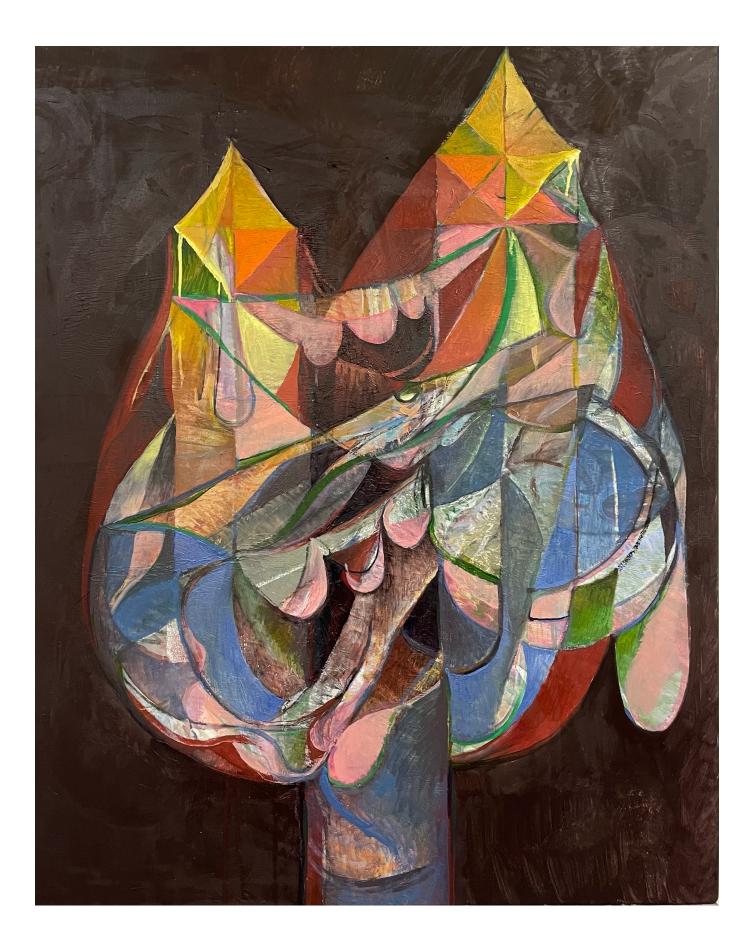

## Tomás Cohen, A series of candles, 2023

List of images: Page 2: 1- Candle as mushroom, oil on canvas, 50 x 50 cm 2- Candle torch, oil on canvas on panel, 40 x 40 cm Page 3: 1- A candle shines a jungle, oil on canvas, 130 x 100 cm Page 4: 1- Candle, oil on canvas, 50 x 40 cm 2- Candle with grimace, oil on canvas, 50 x 40 cm Page 5: 1- Candle flame with raindrops and plant forms, oil on canvas, 90 x 70 cm Page 6: 1- Long candle with triple flame, oil on wood panel, 147 x 48 cm 2 - Anthropomorphic candle, oil on wood panel, 160,5 x 35 cm Page 7: 1- Two candles with melting wax dialogue, oil on canvas, 100 x 80 cm Page 8: 1- Candle as bat, oil on canvas, 90 x 90 cm 2- Candle on the horizon, oil on canvas, 40 x 40 cm 3- Thigh gap candle with halo, oil on canvas, 30 x 30 cm Page 9: 1- Many candles, oil on canvas, 120 x 100 cm Page 10: 1- Hanukah menorah, oil on canvas, 150 x 120 cm 2- Three candles, oil on canvas, 50 x 40 cm Page 11: 1- Organic candle on a table, oil on canvas, 80 x 60 cm 2- Candles on a table, oil on canvas, 60 x 80 cm Page 12: 1- Clitoris candle, oil on wood panel, 107 x 50 cm 2- Long dripping candle, oil on wood panel, 170 x 48 cm Page 13: 1- Candle face, oil on wood panel, 90 x 80 cm 2- Green candle with raindrops, oil on canvas, 60 x 50 cm Page 14: 1- Candle with halo, oil on canvas on panel, 40 x 30 cm 2- Feminine candle, oil on canvas, 50 x 30 cm 3- Candle with red halo, oil on canvas, 24 x 17 cm 4- Diagonal candle with halo, oil on canvas, 40 x 40 cm Page 15: 1- Candle with flame face, oil on wood panel, 75 x 45,5 cm 2- Candle on black door, oil on wood, 120 x 40 cm Page 16: 1 - Candle with vertical smile, oil on wood panel, 52,2 x 37 cm 2- Candle in magenta background, oil on canvas, 60 x 50 cm