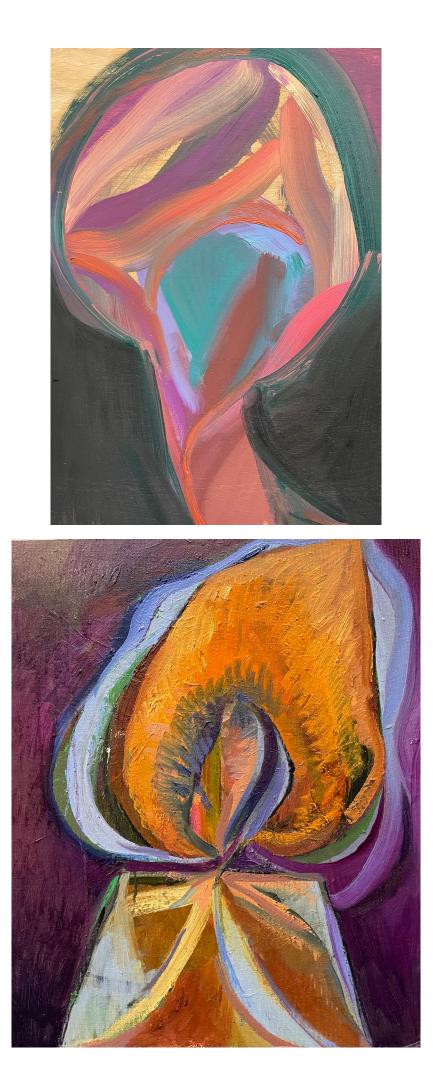

## Tomás Cohen, A series of candles, 2023

List of images: Page 2: 1- Candle as mushroom, oil on canvas, 50 x 50 cm 2- Candle torch, oil on canvas on panel, 40 x 40 cm Page 3: 1- A candle shines a jungle, oil on canvas, 130 x 100 cm Page 4: 1- Candle, oil on canvas, 50 x 40 cm 2- Candle with grimace, oil on canvas, 50 x 40 cm Page 5: 1- Candle flame with raindrops and plant forms, oil on canvas, 90 x 70 cm Page 6: 1- Long candle with triple flame, oil on wood panel, 147 x 48 cm 2 - Anthropomorphic candle, oil on wood panel, 160,5 x 35 cm Page 7: 1- Two candles with melting wax dialogue, oil on canvas, 100 x 80 cm Page 8: 1- Candle as bat, oil on canvas, 90 x 90 cm 2- Candle on the horizon, oil on canvas, 40 x 40 cm 3- Thigh gap candle with halo, oil on canvas, 30 x 30 cm Page 9: 1- Many candles, oil on canvas, 120 x 100 cm Page 10: 1- Hanukah menorah, oil on canvas, 150 x 120 cm 2- Three candles, oil on canvas, 50 x 40 cm Page 11: 1- Organic candle on a table, oil on canvas, 80 x 60 cm 2- Candles on a table, oil on canvas, 60 x 80 cm Page 12: 1- Clitoris candle, oil on wood panel, 107 x 50 cm 2- Long dripping candle, oil on wood panel, 170 x 48 cm Page 13: 1- Candle face, oil on wood panel, 90 x 80 cm 2- Green candle with raindrops, oil on canvas, 60 x 50 cm Page 14: 1- Candle with halo, oil on canvas on panel, 40 x 30 cm 2- Feminine candle, oil on canvas, 50 x 30 cm 3- Candle with red halo, oil on canvas, 24 x 17 cm 4- Diagonal candle with halo, oil on canvas, 40 x 40 cm Page 15: 1- Candle with flame face, oil on wood panel, 75 x 45,5 cm 2- Candle on black door, oil on wood, 120 x 40 cm Page 16: 1 - Candle with vertical smile, oil on wood panel, 52,2 x 37 cm 2- Candle in magenta background, oil on canvas, 60 x 50 cm