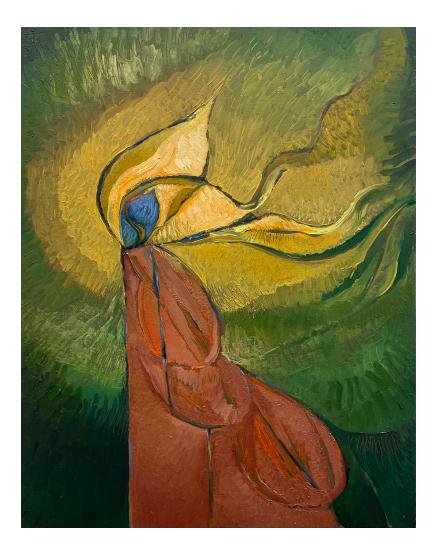

## Tomás Cohen, A series of candles, 2023

List of images: Page 2: 1- Candle as mushroom, oil on canvas, 50 x 50 cm 2- Candle torch, oil on canvas on panel, 40 x 40 cm Page 3: 1- A candle shines a jungle, oil on canvas, 130 x 100 cm Page 4: 1- Candle, oil on canvas, 50 x 40 cm 2- Candle with grimace, oil on canvas, 50 x 40 cm Page 5: 1- Candle flame with raindrops and plant forms, oil on canvas, 90 x 70 cm Page 6: 1- Long candle with triple flame, oil on wood panel, 147 x 48 cm 2 - Anthropomorphic candle, oil on wood panel, 160,5 x 35 cm Page 7: 1- Two candles with melting wax dialogue, oil on canvas, 100 x 80 cm Page 8: 1- Candle as bat, oil on canvas, 90 x 90 cm 2- Candle on the horizon, oil on canvas, 40 x 40 cm 3- Thigh gap candle with halo, oil on canvas, 30 x 30 cm Page 9: 1- Many candles, oil on canvas, 120 x 100 cm Page 10: 1- Hanukah menorah, oil on canvas, 150 x 120 cm 2- Three candles, oil on canvas, 50 x 40 cm Page 11: 1- Organic candle on a table, oil on canvas, 80 x 60 cm 2- Candles on a table, oil on canvas, 60 x 80 cm Page 12: 1- Clitoris candle, oil on wood panel, 107 x 50 cm 2- Long dripping candle, oil on wood panel, 170 x 48 cm Page 13: 1- Candle face, oil on wood panel, 90 x 80 cm 2- Green candle with raindrops, oil on canvas, 60 x 50 cm Page 14: 1- Candle with halo, oil on canvas on panel, 40 x 30 cm 2- Feminine candle, oil on canvas, 50 x 30 cm 3- Candle with red halo, oil on canvas, 24 x 17 cm 4- Diagonal candle with halo, oil on canvas, 40 x 40 cm Page 15: 1- Candle with flame face, oil on wood panel, 75 x 45,5 cm 2- Candle on black door, oil on wood, 120 x 40 cm Page 16: 1 - Candle with vertical smile, oil on wood panel, 52,2 x 37 cm 2- Candle in magenta background, oil on canvas, 60 x 50 cm