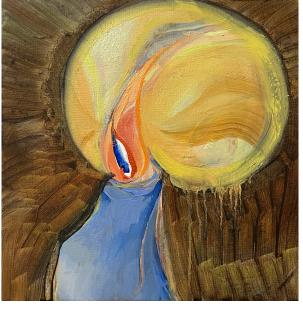

## Tomás Cohen, A series of candles, 2023

List of images: Page 2: 1- Candle as mushroom, oil on canvas, 50 x 50 cm 2- Candle torch, oil on canvas on panel, 40 x 40 cm Page 3: 1- A candle shines a jungle, oil on canvas, 130 x 100 cm Page 4: 1- Candle, oil on canvas, 50 x 40 cm 2- Candle with grimace, oil on canvas, 50 x 40 cm Page 5: 1- Candle flame with raindrops and plant forms, oil on canvas, 90 x 70 cm Page 6: 1- Long candle with triple flame, oil on wood panel, 147 x 48 cm 2 - Anthropomorphic candle, oil on wood panel, 160,5 x 35 cm Page 7: 1- Two candles with melting wax dialogue, oil on canvas, 100 x 80 cm Page 8: 1- Candle as bat, oil on canvas, 90 x 90 cm 2- Candle on the horizon, oil on canvas, 40 x 40 cm 3- Thigh gap candle with halo, oil on canvas, 30 x 30 cm Page 9: 1- Many candles, oil on canvas, 120 x 100 cm Page 10: 1- Hanukah menorah, oil on canvas, 150 x 120 cm 2- Three candles, oil on canvas, 50 x 40 cm Page 11: 1- Organic candle on a table, oil on canvas, 80 x 60 cm 2- Candles on a table, oil on canvas, 60 x 80 cm Page 12: 1- Clitoris candle, oil on wood panel, 107 x 50 cm 2- Long dripping candle, oil on wood panel, 170 x 48 cm Page 13: 1- Candle face, oil on wood panel, 90 x 80 cm 2- Green candle with raindrops, oil on canvas, 60 x 50 cm Page 14: 1- Candle with halo, oil on canvas on panel, 40 x 30 cm 2- Feminine candle, oil on canvas, 50 x 30 cm 3- Candle with red halo, oil on canvas, 24 x 17 cm 4- Diagonal candle with halo, oil on canvas, 40 x 40 cm Page 15: 1- Candle with flame face, oil on wood panel, 75 x 45,5 cm 2- Candle on black door, oil on wood, 120 x 40 cm Page 16: 1 - Candle with vertical smile, oil on wood panel, 52,2 x 37 cm 2- Candle in magenta background, oil on canvas, 60 x 50 cm