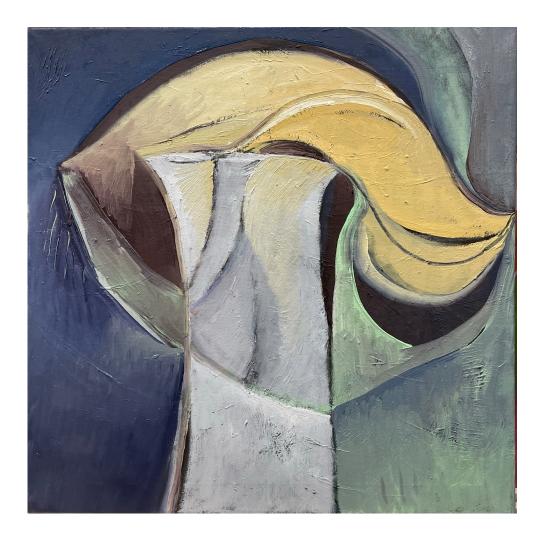

## Tomás Cohen, A series of candles, 2023

List of images: Page 2: 1- Candle as mushroom, oil on canvas, 50 x 50 cm 2- Candle torch, oil on canvas on panel, 40 x 40 cm Page 3: 1- A candle shines a jungle, oil on canvas, 130 x 100 cm Page 4: 1- Candle, oil on canvas, 50 x 40 cm 2- Candle with grimace, oil on canvas, 50 x 40 cm Page 5: 1- Candle flame with raindrops and plant forms, oil on canvas, 90 x 70 cm Page 6: 1- Long candle with triple flame, oil on wood panel, 147 x 48 cm 2 - Anthropomorphic candle, oil on wood panel, 160,5 x 35 cm Page 7: 1- Two candles with melting wax dialogue, oil on canvas, 100 x 80 cm Page 8: 1- Candle as bat, oil on canvas, 90 x 90 cm 2- Candle on the horizon, oil on canvas, 40 x 40 cm 3- Thigh gap candle with halo, oil on canvas, 30 x 30 cm Page 9: 1- Many candles, oil on canvas, 120 x 100 cm Page 10: 1- Hanukah menorah, oil on canvas, 150 x 120 cm 2- Three candles, oil on canvas, 50 x 40 cm Page 11: 1- Organic candle on a table, oil on canvas, 80 x 60 cm 2- Candles on a table, oil on canvas, 60 x 80 cm Page 12: 1- Clitoris candle, oil on wood panel, 107 x 50 cm 2- Long dripping candle, oil on wood panel, 170 x 48 cm Page 13: 1- Candle face, oil on wood panel, 90 x 80 cm 2- Green candle with raindrops, oil on canvas, 60 x 50 cm Page 14: 1- Candle with halo, oil on canvas on panel, 40 x 30 cm 2- Feminine candle, oil on canvas, 50 x 30 cm 3- Candle with red halo, oil on canvas, 24 x 17 cm 4- Diagonal candle with halo, oil on canvas, 40 x 40 cm Page 15: 1- Candle with flame face, oil on wood panel, 75 x 45,5 cm 2- Candle on black door, oil on wood, 120 x 40 cm Page 16: 1 - Candle with vertical smile, oil on wood panel, 52,2 x 37 cm 2- Candle in magenta background, oil on canvas, 60 x 50 cm