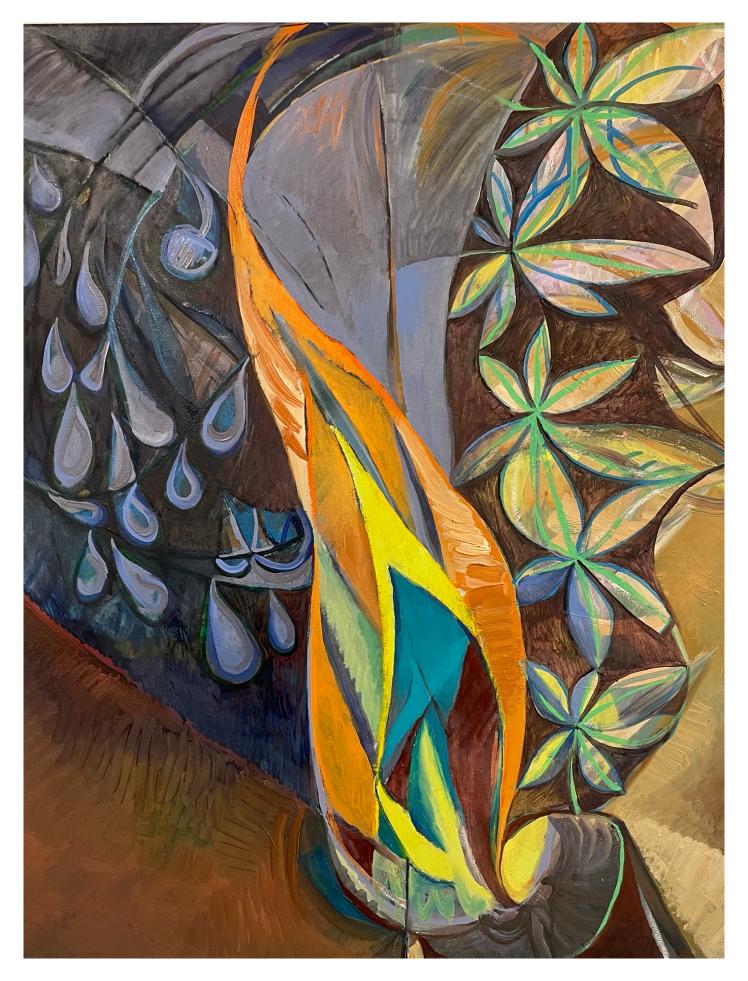

## Tomás Cohen, A series of candles, 2023

List of images: Page 2: 1- Candle as mushroom, oil on canvas, 50 x 50 cm 2- Candle torch, oil on canvas on panel, 40 x 40 cm Page 3: 1- A candle shines a jungle, oil on canvas, 130 x 100 cm Page 4: 1- Candle, oil on canvas, 50 x 40 cm 2- Candle with grimace, oil on canvas, 50 x 40 cm Page 5: 1- Candle flame with raindrops and plant forms, oil on canvas, 90 x 70 cm Page 6: 1- Long candle with triple flame, oil on wood panel, 147 x 48 cm 2 - Anthropomorphic candle, oil on wood panel, 160,5 x 35 cm Page 7: 1- Two candles with melting wax dialogue, oil on canvas, 100 x 80 cm Page 8: 1- Candle as bat, oil on canvas, 90 x 90 cm 2- Candle on the horizon, oil on canvas, 40 x 40 cm 3- Thigh gap candle with halo, oil on canvas, 30 x 30 cm Page 9: 1- Many candles, oil on canvas, 120 x 100 cm Page 10: 1- Hanukah menorah, oil on canvas, 150 x 120 cm 2- Three candles, oil on canvas, 50 x 40 cm Page 11: 1- Organic candle on a table, oil on canvas, 80 x 60 cm 2- Candles on a table, oil on canvas, 60 x 80 cm Page 12: 1- Clitoris candle, oil on wood panel, 107 x 50 cm 2- Long dripping candle, oil on wood panel, 170 x 48 cm Page 13: 1- Candle face, oil on wood panel, 90 x 80 cm 2- Green candle with raindrops, oil on canvas, 60 x 50 cm Page 14: 1- Candle with halo, oil on canvas on panel, 40 x 30 cm 2- Feminine candle, oil on canvas, 50 x 30 cm 3- Candle with red halo, oil on canvas, 24 x 17 cm 4- Diagonal candle with halo, oil on canvas, 40 x 40 cm Page 15: 1- Candle with flame face, oil on wood panel, 75 x 45,5 cm 2- Candle on black door, oil on wood, 120 x 40 cm Page 16: 1 - Candle with vertical smile, oil on wood panel, 52,2 x 37 cm 2- Candle in magenta background, oil on canvas, 60 x 50 cm