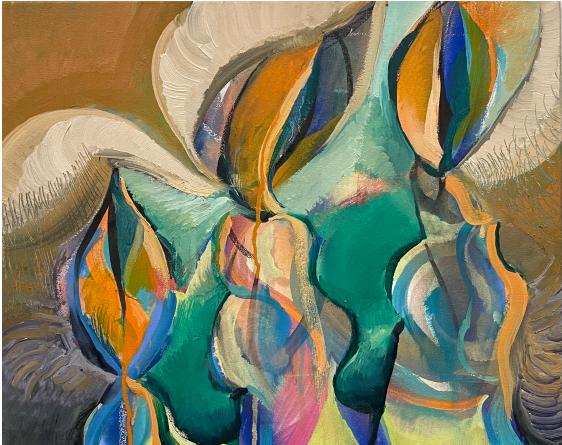

## Tomás Cohen, A series of candles, 2023

List of images: Page 2: 1- Candle as mushroom, oil on canvas, 50 x 50 cm 2- Candle torch, oil on canvas on panel, 40 x 40 cm Page 3: 1- A candle shines a jungle, oil on canvas, 130 x 100 cm Page 4: 1- Candle, oil on canvas, 50 x 40 cm 2- Candle with grimace, oil on canvas, 50 x 40 cm Page 5: 1- Candle flame with raindrops and plant forms, oil on canvas, 90 x 70 cm Page 6: 1- Long candle with triple flame, oil on wood panel, 147 x 48 cm 2 - Anthropomorphic candle, oil on wood panel, 160,5 x 35 cm Page 7: 1- Two candles with melting wax dialogue, oil on canvas, 100 x 80 cm Page 8: 1- Candle as bat, oil on canvas, 90 x 90 cm 2- Candle on the horizon, oil on canvas, 40 x 40 cm 3- Thigh gap candle with halo, oil on canvas, 30 x 30 cm Page 9: 1- Many candles, oil on canvas, 120 x 100 cm Page 10: 1- Hanukah menorah, oil on canvas, 150 x 120 cm 2- Three candles, oil on canvas, 50 x 40 cm Page 11: 1- Organic candle on a table, oil on canvas, 80 x 60 cm 2- Candles on a table, oil on canvas, 60 x 80 cm Page 12: 1- Clitoris candle, oil on wood panel, 107 x 50 cm 2- Long dripping candle, oil on wood panel, 170 x 48 cm Page 13: 1- Candle face, oil on wood panel, 90 x 80 cm 2- Green candle with raindrops, oil on canvas, 60 x 50 cm Page 14: 1- Candle with halo, oil on canvas on panel, 40 x 30 cm 2- Feminine candle, oil on canvas, 50 x 30 cm 3- Candle with red halo, oil on canvas, 24 x 17 cm 4- Diagonal candle with halo, oil on canvas, 40 x 40 cm Page 15: 1- Candle with flame face, oil on wood panel, 75 x 45,5 cm 2- Candle on black door, oil on wood, 120 x 40 cm Page 16: 1 - Candle with vertical smile, oil on wood panel, 52,2 x 37 cm 2- Candle in magenta background, oil on canvas, 60 x 50 cm